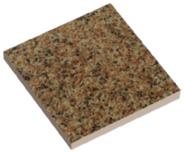

| Crystal Quartz Color   | Coating |
|------------------------|---------|
| BGOLIARTZ-CHIFFON ROSE | U6602   |

| Crystal Quartz Color | Coating |  |
|----------------------|---------|--|
| BGOUARTZ-SIENNA      | U6602   |  |