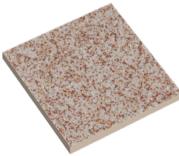

| Crystal Quartz Color | Coating |
|----------------------|---------|
| BGQUARTZ-CARAMEL     | U6601   |
|                      |         |

| Crystal Quartz Color | Coating |
|----------------------|---------|
| BGQUARTZ-SANDLEWOOD  | U6601   |