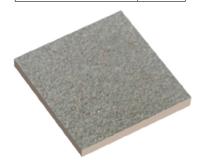

BGQUARTZ-TUXEDO U6602

Coating

**Crystal Quartz Color** 

| Crystal Quartz Color | Coating |
|----------------------|---------|
| BGQUARTZ-SAGE        | U6616   |

| Crystal Quartz Color | Coating |
|----------------------|---------|
| BGQUARTZ-CAYENNE     | U6618   |