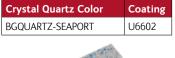

BGQUARTZ-TUXEDO U6602

Coating

**Crystal Quartz Color** 

| Crystal Quartz Color | Coating |
|----------------------|---------|
| BGQUARTZ-SAGE        | U6616   |

| Crystal Quartz Color | Coating |
|----------------------|---------|
| BGQUARTZ-CAYENNE     | U6618   |