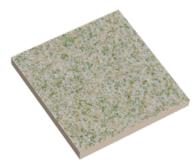

BGQUARTZ-TUXEDO U6602

Coating

**Crystal Quartz Color** 

| Crystal Quartz Color | Coating |
|----------------------|---------|
| BGQUARTZ-SAGE        | U6616   |

| Crystal Quartz Color | Coating |
|----------------------|---------|
| BGQUARTZ-CAYENNE     | U6618   |