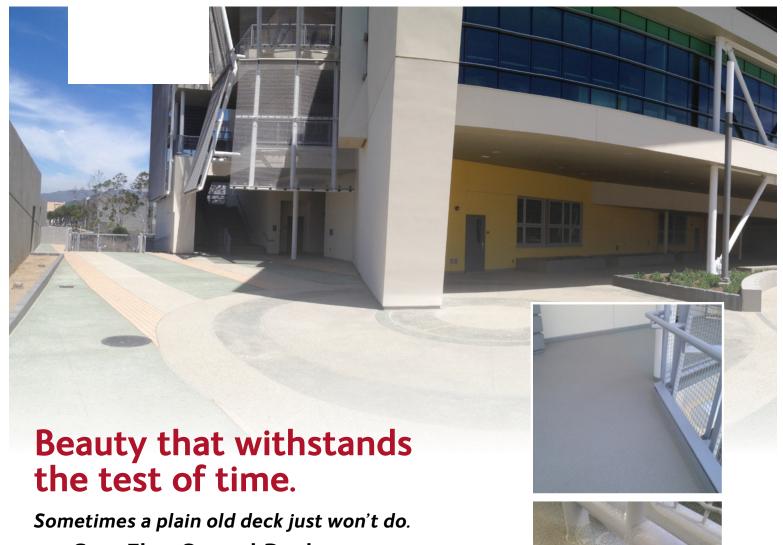

The materials in GacoFlex Crystal Deck expand and contract with normal temperature shifts to provide long-lasting leakage protection. The fully integrated GacoFlex coatings are specially formulated to bond together and avoid shrinking, cracking, chipping, peeling, lifting or buckling when the temperature changes – creating a deck surface which will retain its strength and beauty season after season.