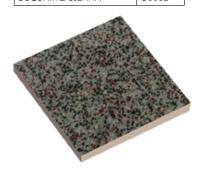

BGQUARTZ-TUXEDO U6602

Coating

**Crystal Quartz Color** 

| Crystal Quartz Color | Coating |
|----------------------|---------|
| BGQUARTZ-SAGE        | U6616   |

| Crystal Quartz Color | Coating |
|----------------------|---------|
| BGQUARTZ-CAYENNE     | U6618   |