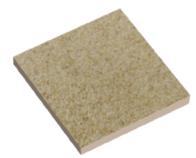

| Crystal Quartz Color | Coating |
|----------------------|---------|
| BGQUARTZ-CARAMEL     | U6601   |
|                      |         |

| Crystal Quartz Color | Coating |
|----------------------|---------|
| BGQUARTZ-SANDLEWOOD  | U6601   |