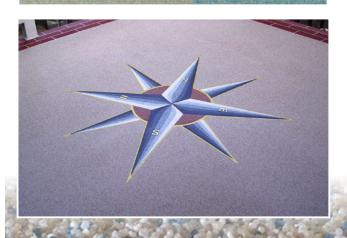

High style design for your "more than just a deck" space.

## GacoFlex Crystal Deck

- Suitable for plywood and concrete substrates.
- Decorative patterns. Create a simple tile pattern or a complicated company logo.
- Versatile. A variety of color combinations allows you to create one-of-a-kind design.
- Easy to clean. Soap and water are all you need.