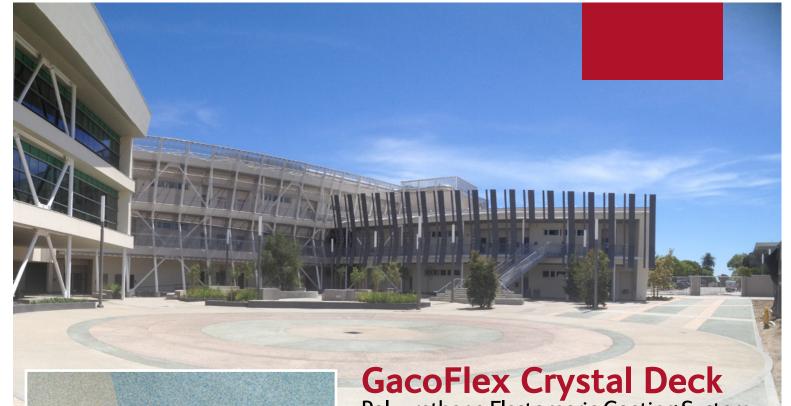

The materials in GacoFlex Crystal Deck expand and contract with normal temperature shifts to provide long-lasting leakage protection. The fully integrated GacoFlex coatings are specially formulated to bond together and avoid shrinking, cracking, chipping, peeling, lifting or buckling when the temperature changes – creating a deck surface which will retain its strength and beauty season after season.