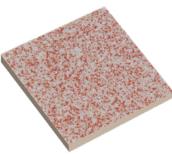

## Standard Crystal Quartz Aggregate/Coating Combinations:

| Crystal Quartz Color | Coating |
|----------------------|---------|
| BGQUARTZ-FOG         | U6616   |

| Crystal Quartz Color | Coating |
|----------------------|---------|
| BGOLJARTZ-CINNAMON   | U6618   |