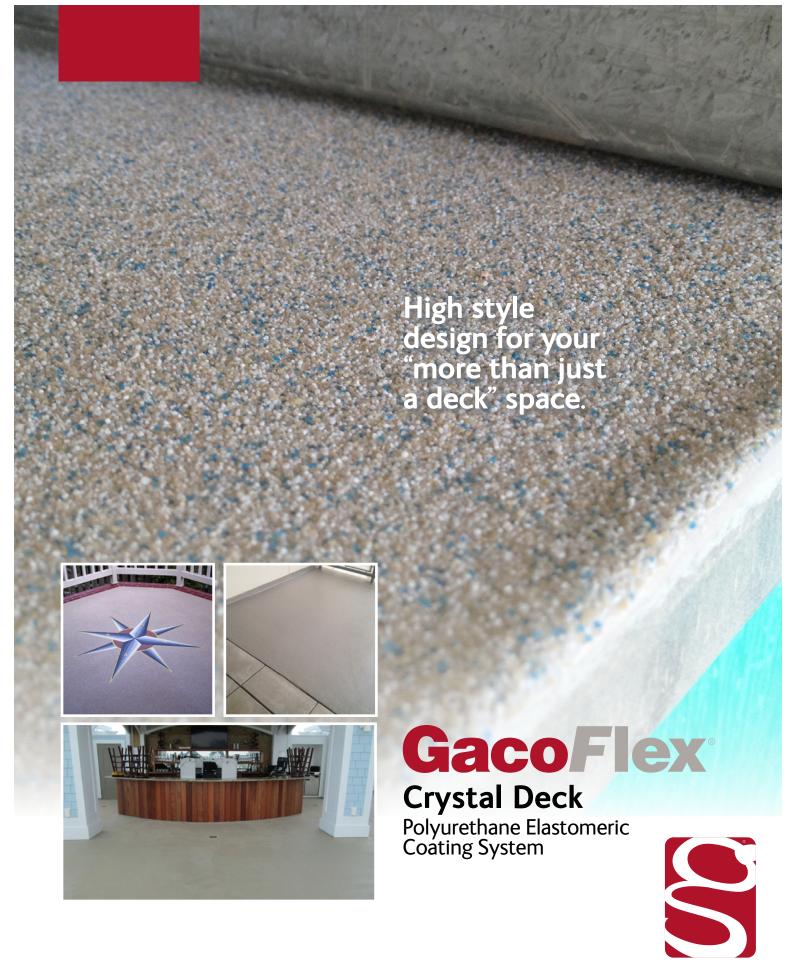

800 331 0196 gaco.com

With **GacoFlex Crystal Deck**, you can create a customized look for your deck that makes you stand out from the crowd. Crystal Deck is a seamless membrane pedestrian deck system that incorporates colored crystal quartz granules for added slip resistance and a customized look. With a variety of available color combinations, Crystal Deck is the most versatile of Gaco's decking and waterproofing systems – limited only by imagination.

## GacoFlex Crystal Deck Polyurethane Elastomeric Coating System

The specially-formulated cell structure of Crystal Deck quartz crystals makes their color more vivid and long-lasting. In addition, the physical properties of UA7090 clear aliphatic coating give coating protects the color clarity of your deck over time so it won't yellow from UV sunlight exposure.

High style design for your "more than just a deck" space.

## GacoFlex Crystal Deck

- Suitable for plywood and concrete substrates.
- Decorative patterns. Create a simple tile pattern or a complicated company logo.
- Versatile. A variety of color combinations allows you to create one-of-a-kind design.
- Easy to clean. Soap and water are all you need.