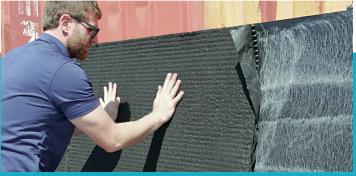

# **QUICK GRIP**

Low-VOC Drain Mat Bonding Adhesive

GacoPoly QuickGrip is an industrial grade, low VOC, spray adhesive specifically formulated to adhere drainage composites to a variety of substrates.

Aggressive Grab Tack for Fastenerless Adhesion

Long Working Time

Wide Spray Pattern for Fast and Easy Coverage

**Excellent Adhesion** to Many Substrates

Instant Bond for Quick Application

No Clean-up or Maintenance

Suitable for Vertical and Horizontal Application

SCAQMD & OTC Compliant; GREENGUARD Certified

The Ultimate Waterproofing Trio LM60 Waterproof Coating, Quick Grip Bonding Adhesive, and the Gaco Drain Mat System, the perfect partners for GacoPoly Below-Grade Shield.