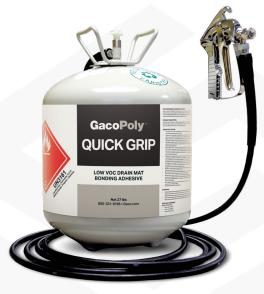

# **QUICK GRIP**

Low-VOC Drain Mat Bonding Adhesive

GacoPoly QuickGrip is an industrial grade, low VOC, spray adhesive specifically formulated to adhere drainage composites to a variety of substrates.

Aggressive Grab Tack for Fastenerless Adhesion

Long Working Time

Wide Spray Pattern for Fast and Easy Coverage

**Excellent Adhesion** to Many Substrates

Instant Bond for Quick Application

No Clean-up or Maintenance

Suitable for Vertical and Horizontal Application

SCAQMD & OTC Compliant; GREENGUARD Certified

The Ultimate Waterproofing Trio LM60 Waterproof Coating, Quick Grip Bonding Adhesive, and the Gaco Drain Mat System, the perfect partners for GacoPoly Below-Grade Shield.