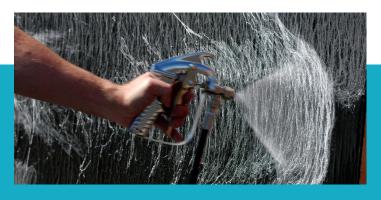

# **QUICK GRIP**

Low-VOC Drain Mat Bonding Adhesive

GacoPoly QuickGrip is an industrial grade, low VOC, spray adhesive specifically formulated to adhere drainage composites to a variety of substrates.

Aggressive Grab Tack for Fastenerless Adhesion

Long Working Time

Wide Spray Pattern for Fast and Easy Coverage

**Excellent Adhesion** to Many Substrates

Instant Bond for Quick Application

No Clean-up or Maintenance

Suitable for Vertical and Horizontal Application